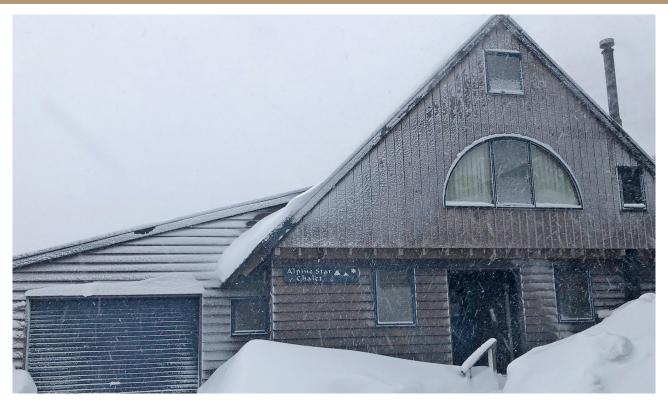

#### ABOUT THIS PROPERTY

Backing onto a reserve, this large well presented house is great for families or a group of couples. The entry foyer has a large drying cupboard, and opens onto the kitchen & living area. There is a large modular lounge suite and a window seat, looking onto the slow combustion wood heater and large TV. The large dining table has very comfortable chairs and looks onto the deck and reserve beyond. The whole living area is heated / cooled by reverse cycle air conditioning. There is a well equipped kitchen with an access door to the garage. There is a bathroom with a bath tub (shower over), large vanity, toilet and laundry equipment, as well as a bedroom with a Tri bunk (single over a double) on this floor.

Upstairs there are two queen bedrooms, a single bedroom and a large walk in wardrobe. There is a bathroom with a spa bath (shower over), toilet and vanity.

A ladder goes up to the loft, which has two queen beds, and a TV. There is a privacy curtain between each section of the loft. A garage and 3 additional car parks completes the package.