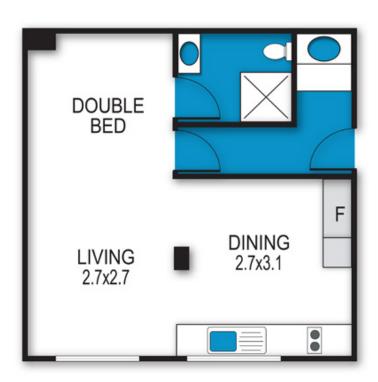

#### ABOUT THIS PROPERTY

Champagne is a cozy studio-style apartment, centrally located in Dinner Plain. With a compact kitchen and all the comforts of home, Champagne is perfect for a short or extended getaway.

#### BEDROOMS & BEDDING CONFIGURATION

This property is ideal for 2 people

Studio: 1 x Queen bed

## archistyle

Whilst every attempt has been made to ensure the accuracy of this floorplan, measurements of doors, windows, rooms and any other items are approximate only. The producer or the agent cannot be held responsible for any errors, ommisions or misstatements. This plan is for illustrative purposes only and should be used as such.