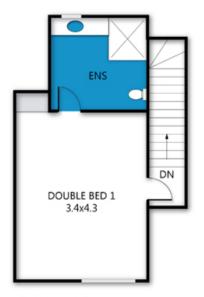

### **BEDROOMS & BEDDING CONFIGURATION**

Bedroom 1 (2nd floor): 1 x King Bed

Bedroom 2 (ground floor) 2 x Bunk

### **BATHROOMS**

Bathroom 1: this is the ensuite to bedroom 1 and has a walk-in shower, vanity and toilet

Bathroom 2: Shower over bath, vanity and toilet

# Crooked 2 2/5 Burrinjuck Lane, Dinner plain

SECOND FLOOR

GROUND FLOOR