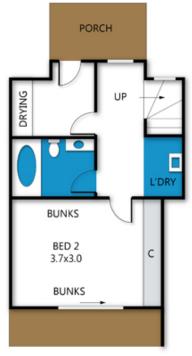

### **BEDROOMS & BEDDING CONFIGURATION**

Bedroom 1 (2nd floor): 1 x King Bed

Bedroom 2 (ground floor) 2 x Bunk

### **BATHROOMS**

Bathroom 1: this is the ensuite to bedroom 1 and has a walk-in shower, vanity and toilet

Bathroom 2: Shower over bath, vanity and toilet

# Crooked 2 2/5 Burrinjuck Lane, Dinner plain

SECOND FLOOR

GROUND FLOOR