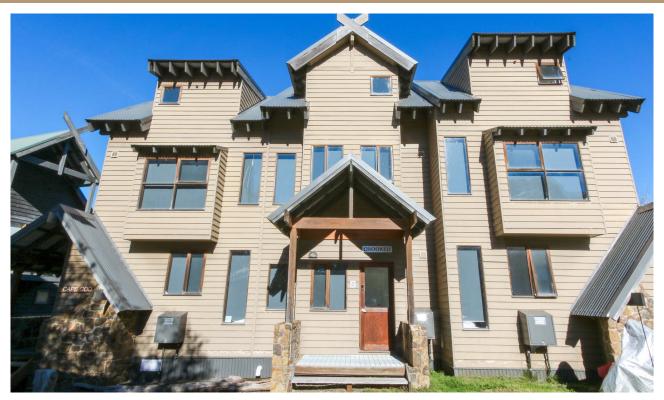

### **ABOUT THIS PROPERTY**

This 2 bedroom Chalet with views of the surrounding Park, offers open plan living including fully equipped kitchen with stone bench tops, European appliances, large dining table and living area to relax.

Retreat to the bright and spacious master bedroom with King Bed, built in robes and well appointed ensuite.

This is a self contained property & is not serviced during your stay. Crooked 2 is NOT pet friendly.