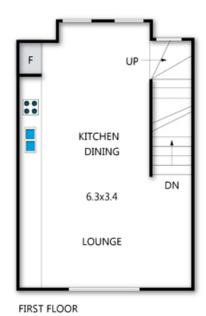

## KITCHEN & COOKING FACILITIES

Modern fully equipped kitchen and a dining area for 6 people

# Crooked 2 2/5 Burrinjuck Lane, Dinner plain

SECOND FLOOR

GROUND FLOOR