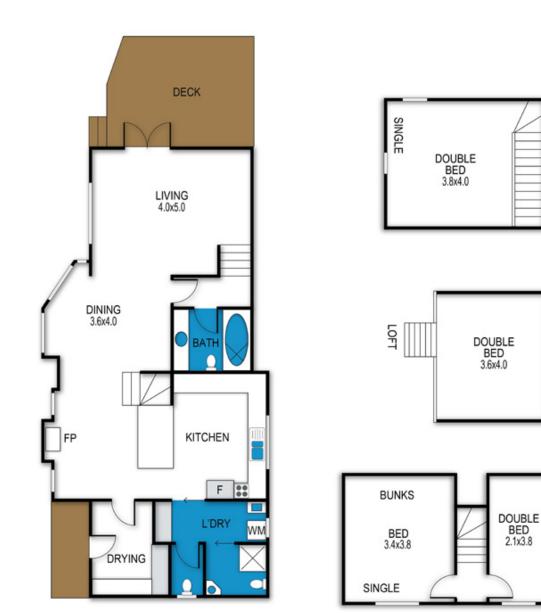

### **BEDROOMS & BEDDING CONFIGURATION**

Bedroom 1 - 1 x queen and 1 single

Bedroom 2 - 1 x double

Bedroom 3 - 1 x bunk and 1 single

Loft (accessed via ladder) - 1 x double

### BATHROOMS

Bathroom 1 - walk in shower

Bathroom 2 - shower over bath

# archistyle

Whilst every attempt has been made to ensure the accuracy of this floorplan, measurements of doors, windows, rooms and any other items are approximate only. The producer or the agent cannot be held responsible for any errors, ommisions or misstatements. This plan is for illustrative purposes only and should be used as such.