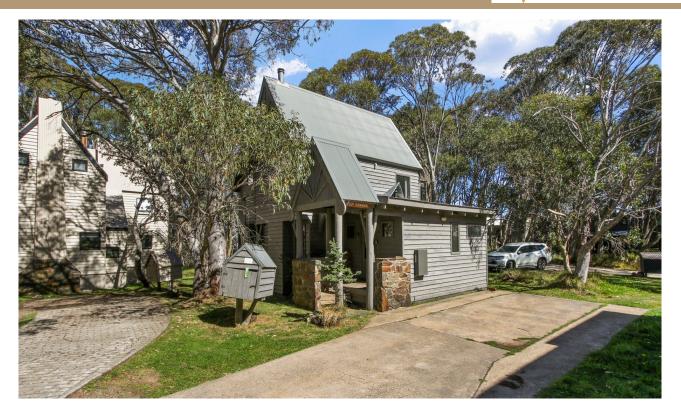

### ABOUT THIS PROPERTY

Deep Powder is a beautiful cosy home with lovely views from the back deck of the treed reserve. It is a great family house with a unique floor plan. A separate bathroom with spa bath and bathroom with shower as well as a parents' retreat just far enough from the childrens' sleeping quarters makes for a great time for the adults and kids alike, you can even bring your dog!