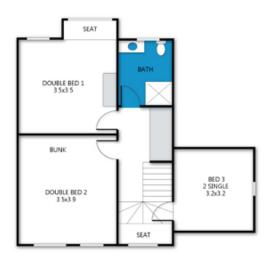

# **BEDROOMS & BEDDING CONFIGURATION**

Bedroom 1 (ground floor) - 1 x Queen

Bedroom 2 (1st floor) - 2 x single matress

Bedroom 3 (1st floor) - 1 x bunk and 1 x queen

Bedroom 4 (1st floor) - 1 x queen

## **BATHROOMS**

Bathroom 1 (ground floor) with walk in shower

Bathroom 2 (1st floor) with walk in shower

# archistyle

Whilst every attempt has been made to ensure the accuracy of this floorplan, measurements of doors, windows, rooms and any other items are approximate only. The producer or the agent cannot be held responsible for any errors, ommisions or misstatements. This plan is for illustrative purposes only and should be used as such.