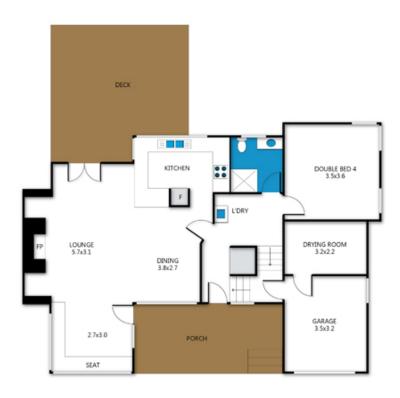

# KITCHEN & COOKING FACILITIES

Fully equipped kitchen including oven, gas stovetop, microwave, kettle, toaster and dishwasher

# **BEDROOMS & BEDDING CONFIGURATION**

Bedroom 1 (ground floor) - 1 x Queen

Bedroom 2 (1st floor) - 2 x single matress

Bedroom 3 (1st floor) - 1 x bunk and 1 x queen

Bedroom 4 (1st floor) - 1 x queen

## **EXTRA FACILITIES**

Large drying room.

A large deck at the rear of the property with a BBQ

## **PARKING**

Parking for one vehicle

# archistyle

Whilst every attempt has been made to ensure the accuracy of this floorplan, measurements of doors, windows, rooms and any other items are approximate only. The producer or the agent cannot be held responsible for any errors, ommisions or misstatements. This plan is for illustrative purposes only and should be used as such.