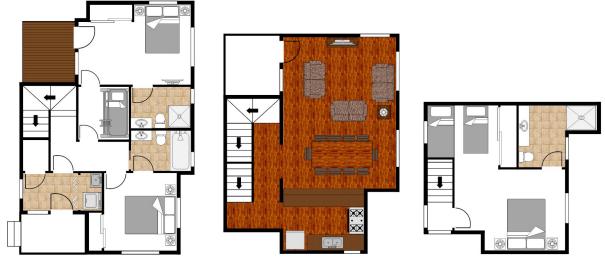

## **BEDROOMS & BEDDING CONFIGURATION**

Bedroom 1(ground level)- 1 x Queen bed

Bedroom 2(ground level)- 1 x Bunks

Bedroom 3(ground level)- 1 x Queen + ensuite

Bedroom 4(3rd level)- 1 x Queen bed and 2 x single beds + ensuite with shower

# Mitchell - Dinner Plain

**Ground Floor** 

Level 1

Level 2