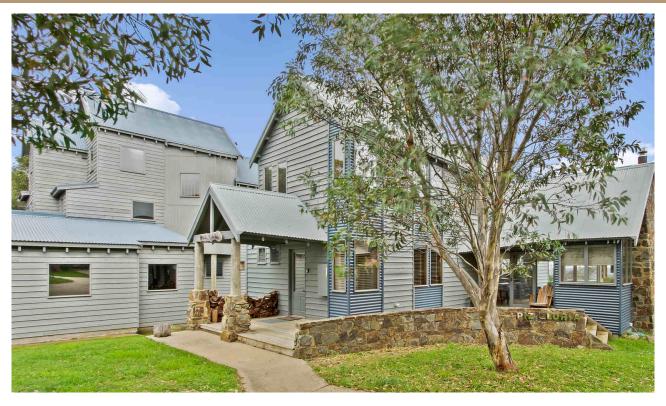

#### ABOUT THIS PROPERTY

This show case house is loaded with fine appointments and a tiled spa pool. The great open plan living area is heated by an open fireplace, and the rear deck overlooks the reserve. This property is always in demand. There is a bathroom, drying room and laundry off the entry foyer and hall, as well as the stairs to the upper level. The spacious open plan living, dining, kitchen area is on the ground floor, with large decks on both sides of the living area. A comfortable sofa, lounge chairs and window seats provide plenty of seating for the whole group. There is a large dining table and a fully equipped and spacious kitchen, all heated by a wood fired heater.

# Piz Gloria 5 Squatters Lane, Dinner Plain