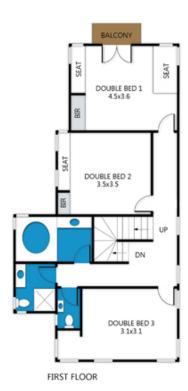

On the middle level, there are three double bedrooms, a separate toilet, a bathroom with a shower and a bathroom with a large round spa bath. Up another set of stairs to the loft, there are 2 sets of bunks, 2 trundle beds, a window seat and TV for the younger members of the family.

#### **BEDROOMS & BEDDING CONFIGURATION**

This property sleeps 12 people.

There are 4 Bedrooms with the following configuration.

Bedroom 1 (1st floor): 1 x Queen bed

Bedroom 2 (1st floor): 1 x Queen bed

Bedroom 3 (1st floor): 1 x Queen bed

### **BATHROOMS**

Three bathrooms

One bathroom on the ground entry level.

Two bathrooms on the middle level one with a large round spa bath, one with a separate shower.

2 separate toilets