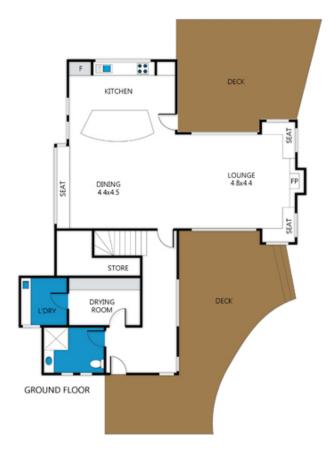

#### ABOUT THIS PROPERTY

This show case house is loaded with fine appointments and a tiled spa pool. The great open plan living area is heated by an open fireplace, and the rear deck overlooks the reserve. This property is always in demand. There is a bathroom, drying room and laundry off the entry foyer and hall, as well as the stairs to the upper level. The spacious open plan living, dining, kitchen area is on the ground floor, with large decks on both sides of the living area. A comfortable sofa, lounge chairs and window seats provide plenty of seating for the whole group. There is a large dining table and a fully equipped and spacious kitchen, all heated by a wood fired heater.

### **BATHROOMS**

Three bathrooms

One bathroom on the ground entry level.

Two bathrooms on the middle level one with a large round spa bath, one with a separate shower.

2 separate toilets

#### LAUNDRY DETAILS

Front loading washing machine and clothes dryer

Drying room