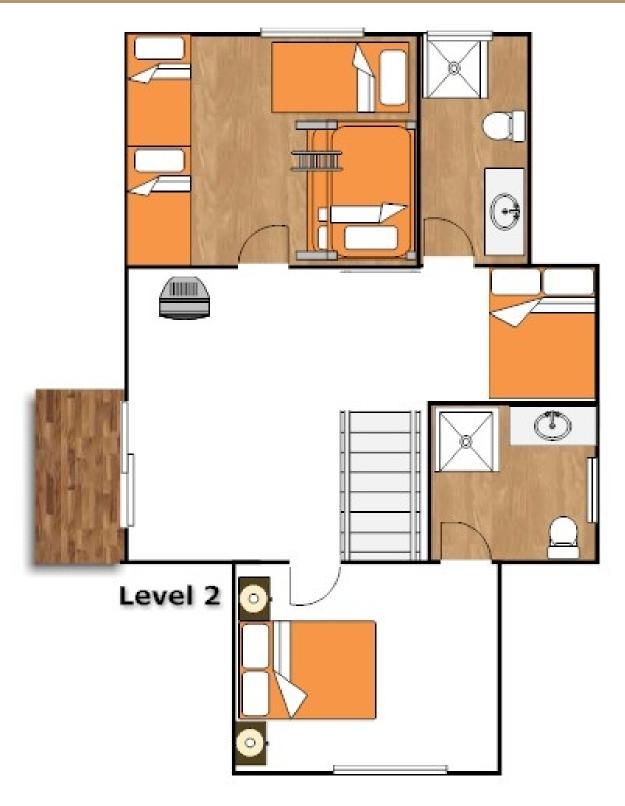

#### **BEDROOMS & BEDDING CONFIGURATION**

Bedroom 1 (ground floor)- 1 x Double bed

Bedroom 2 (ground floor)- 1 x Queen bed

Bedroom 3 (1st floor)- 4 x single beds and 1 x Double bed

Bedroom 4(1st floor)- 1 x Queen with ensuite

Nook (1st floor)- 1 x Double bed

#### **BATHROOMS**

Bathroom 1 (ground floor)Spa bath

Bathroom 2 (1st floor)- Shower, toilet and vanity

Bathroom 3 (1st floor)- this is the ensuite to bedroom 4

Separate toilet