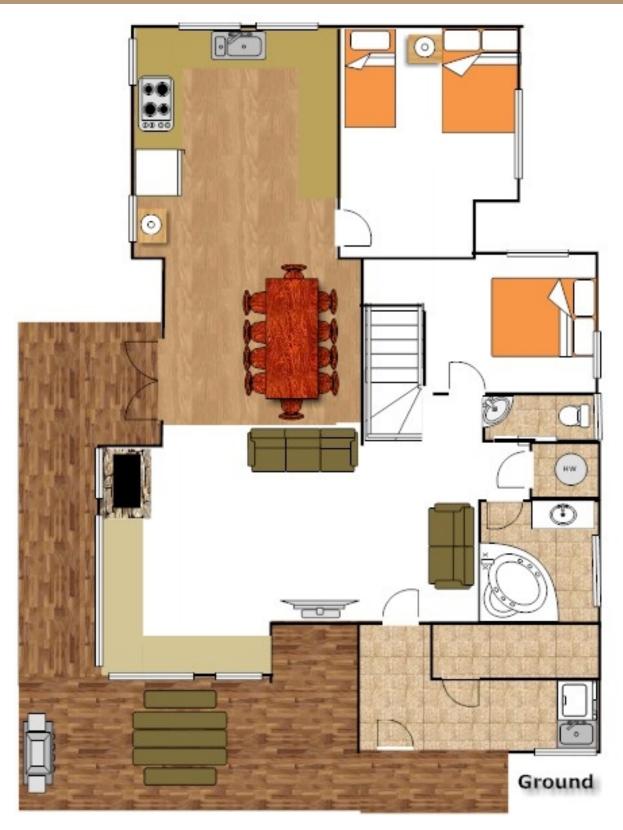

### KITCHEN & COOKING FACILITIES

Fully equipped kitchen with gas stove top, oven, dishwasher, microwave and fridge freezer

#### **BEDROOMS & BEDDING CONFIGURATION**

Bedroom 1 (ground floor)- 1 x Double bed

Bedroom 2 (ground floor)- 1 x Queen bed

Bedroom 3 (1st floor)- 4 x single beds and 1 x Double bed

Bedroom 4(1st floor)- 1 x Queen with ensuite

#### **BATHROOMS**

Bathroom 1 (ground floor)Spa bath

Bathroom 2 (1st floor)- Shower, toilet and vanity

Bathroom 3 (1st floor)- this is the ensuite to bedroom 4

Separate toilet