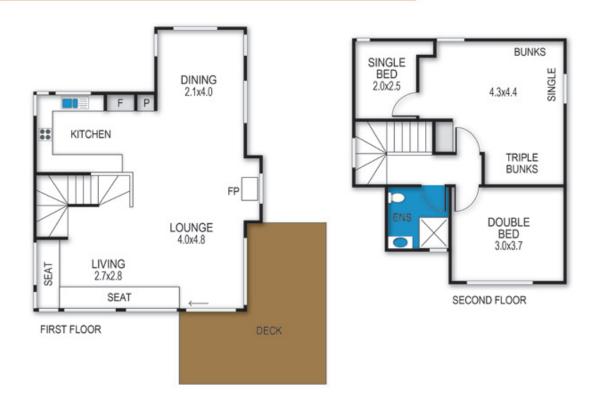

Open plan kitchen, dining and living areas with extensive window box seats; (TV; video); leading to deck with westerley aspect for full afternoon sun, (outdoor setting).

## **BEDROOMS & BEDDING CONFIGURATION**

Bedroom 1-1 x Queen bed

Bedroom 2-1 x King (or 2 singles on request)

Bedroom 3-1 x Bunks

Bedroom 4-1 x Queen bed

Bedroom 5-1 x 3 tier bunk beds + 1 x 2 tier bunk bed + 2 x single beds

### archistyle

Whilst every attempt has been made to ensure the accuracy of this floorplan, measurements of doors, windows, rooms and any other items are approximate only. The producer or the agent cannot be held responsible for any errors, ommisions or misstatements. This plan is for illustrative purposes only and should be used as such.