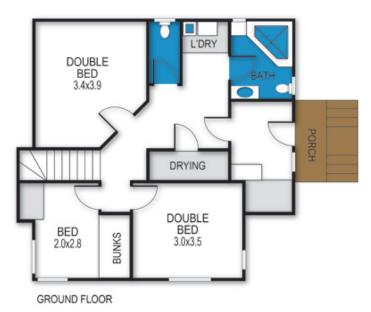

## **BEDROOMS & BEDDING CONFIGURATION**

Bedroom 1-1 x Queen bed

Bedroom 2-1 x King (or 2 singles on request)

Bedroom 3-1 x Bunks

Bedroom 4-1 x Queen bed

Bedroom 5-1 x 3 tier bunk beds + 1 x 2 tier bunk bed + 2 x single beds

## **BATHROOMS**

2 bathrooms

### archistyle

Whilst every attempt has been made to ensure the accuracy of this floorplan, measurements of doors, windows, rooms and any other items are approximate only. The producer or the agent cannot be held responsible for any errors, ommisions or misstatements. This plan is for illustrative purposes only and should be used as such.