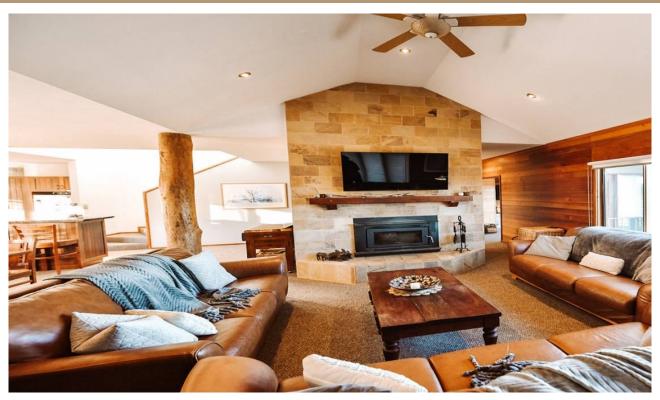

#### **ABOUT THIS PROPERTY**

One of Dinner Plain's finest properties, overlooking the reserve this fabulous chalet has 6 bedrooms, 6 bathrooms, 5 spa baths, large kitchen and big balcony with views that go forever.........

# **ENTERTAINMENT FACILITIES**

TV, DVD.