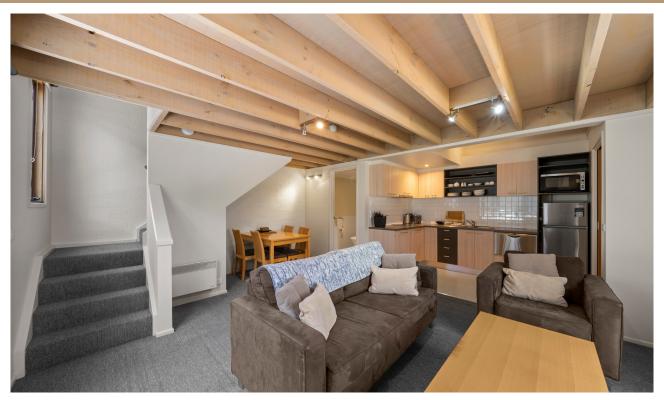

#### **ABOUT THIS PROPERTY**

This centrally located apartment is perfect for a couple wanting more than just a motel room. Well appointed and comfortably fitted out, this 1 bedroom and 1 bathroom, fully self-contained property is sure to please! This property is ideal for two people but can cater to 1 x couple and 1 x child.

# KITCHEN & COOKING FACILITIES

Cooktop, dishwasher, and a convection microwave.

#### **ENTERTAINMENT FACILITIES**

Flat screen TV, DVD and CD player, and sound system.