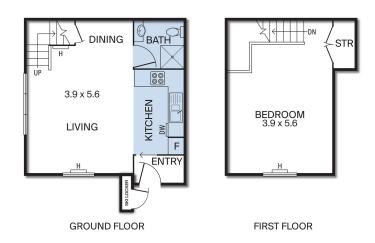

## **BEDROOMS & BEDDING CONFIGURATION**

This property has an upper level bedroom and is ideal for 2

Bedroom 1: 1 x King bed or 2 x singles (on request), plus 1 x single

#### **BATHROOMS**

Entry level bathroom with shower, vanity and toilet.

# 'SHIRAZ' 4/6 BIG MUSTER DRIVE DINNER PLAIN

THE ABOVE PLAN IS AN ARTIST'S IMPRESSION ONLY, IT INCLUDES ELEMENTS THAT ARE FOR DISPLAY PURPOSES ONLY AND MAY NOT BE TO SCALE. LANDSCAPING SHOWN IS INDICATIVE ONLY. DIMENSIONS ARE APPROXIMATE.