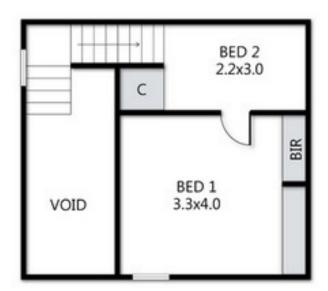

#### **BEDROOMS & BEDDING CONFIGURATION**

This property is ideal for 4 people

Bedroom 1:1 x King Bed

Landing area: 1 x Bunk (2 singles)

## archistyle

Whilst every attempt has been made to ensure the accuracy of this floorplan, measurements of doors, windows, rooms and any other items are approximate only. The producer or the agent cannot be held responsible for any errors, ommissions or misstatements. This plan is for illustrative purposes only and should be used as such.