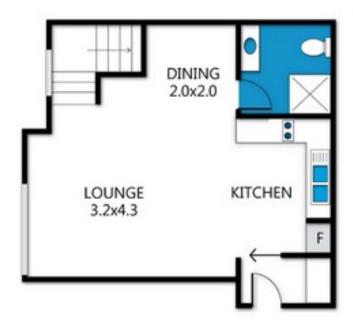

## archistyle

Whilst every attempt has been made to ensure the accuracy of this floorplan, measurements of doors, windows, rooms and any other items are approximate only. The producer or the agent cannot be held responsible for any errors, ommissions or misstatements. This plan is for illustrative purposes only and should be used as such.