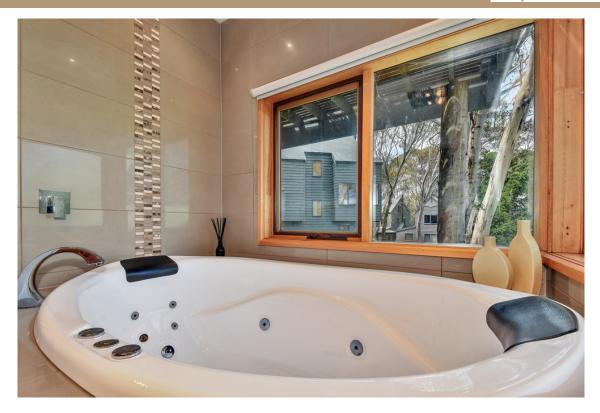

### BATHROOMS

Bathroom 1: Walk in shower, vanity and toilet

Bathroom 2: This is the ensuite to bedroom 1 and has a large spa bath, vanity and toilet

Separate powder room on 1st level