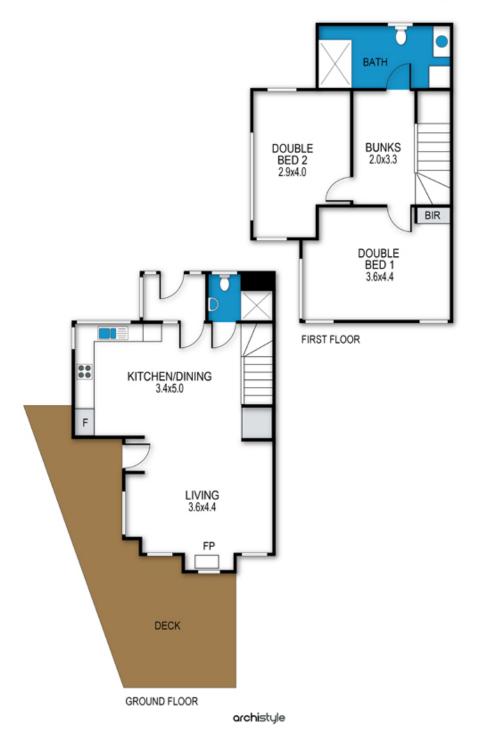

#### **ABOUT THIS PROPERTY**

Located on the edge of the plain, this recently renovated and extended chalet is great for families and small groups. The entrance foyer leads into the open plan living / kitchen / dining area, which is heated by a slow combustion wood heater. There is a door out to the large fenced deck, which has a BBQ. There is a drying cupboard and a full bathroom on this floor as well.

Upstairs is a queen bedroom, a king bedroom (bed can be split into two singles on request, and a set of bunks on the mezzanine. The large combined modern bathroom and laundry is also on this floor.

Now has a pod coffee machine - uses Nespresso pods available at supermarkets or DP Pantry in Dinner Plain.

### **BEDROOMS & BEDDING CONFIGURATION**

This property sleeps 6 people.

There are 3 Bedrooms with the following configuration.

Bedroom 1: 1 x King size bed (Can be split into 2 single beds if pre-booked)

Bedroom 2: 1 x Queen bed

Mezzanine: 1 x Bunk bed (2 Singles)

Linen, Towels and Bedding is provided for all beds.

#### **BATHROOMS**

2 Bathrooms

One bathroom upstairs with standalone shower, toilet & vanity

Second bathroom on the ground floor with standalone shower, toilet & vanity

# Breck 92C Big Muster Drive, Dinner Plain

Whilst every attempt has been made to ensure the accuracy of this floorplan, measurements of doors, windows, rooms and any other items are approximate only. The producer or the agent cannot be held responsible for any errors, ommisions or misstatements. This plan is for illustrative purposes only and should be used as such.