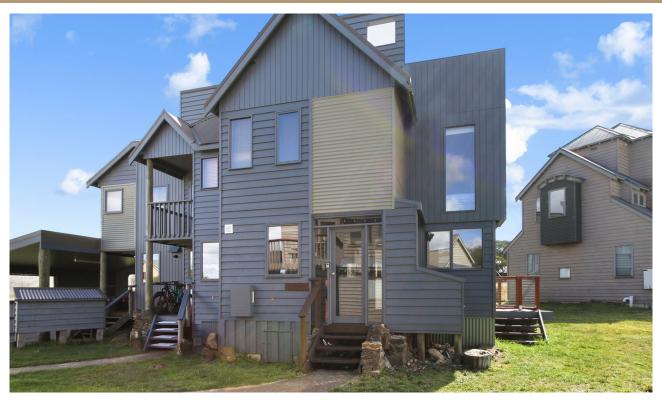

#### **ABOUT THIS PROPERTY**

Located on the edge of the plain, this recently renovated and extended chalet is great for families and small groups. The entrance foyer leads into the open plan living / kitchen / dining area, which is heated by a slow combustion wood heater. There is a door out to the large fenced deck, which has a BBQ. There is a drying cupboard and a full bathroom on this floor as well.

Upstairs is a queen bedroom, a king bedroom (bed can be split into two singles on request, and a set of bunks on the mezzanine. The large combined modern bathroom and laundry is also on this floor.

Now has a pod coffee machine - uses Nespresso pods available at supermarkets or DP Pantry in Dinner Plain.