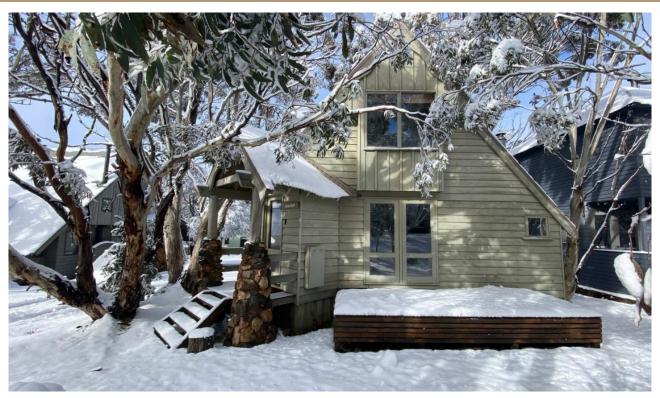

### **ABOUT THIS PROPERTY**

This two bedroom, one bathroom chalet has been recently updated. Close to the ski run and the center of the village, it is an ideal location for family holidays. The ground floor has the laundry equipment in the entry foyer which is also the drying room. There is an open plan living / kitchen / dining area, bathroom and separate toilet on this level.

The kitchen was replaced and upgraded in Summer 2015. The coffee machine takes ground coffee. The living area opens onto a large north facing deck. Upstairs is the two bedrooms, one with a double bed, the other with two singles and a set of bunks.