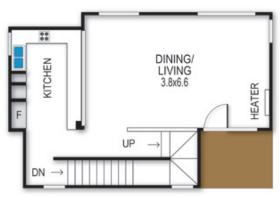

### **ABOUT THIS PROPERTY**

Sitting on the edge of the Village with a walking trail from your door to the Dinner Plain circuit track, Ovens is an ideal year-round holiday rental. Ovens has 3 large bedrooms all with ensuites and its second story modern kitchen, open plan dining & lounge area has great views to the National Park. The property is located just 50 metres from the Dinner Plain 4WD track and the Brabralung trail - a walking track in Summer and main cross country trail in Winter. We would recommend the house to everyone but think it is especially suited to families with older children needing separate rooms or several couples.

# KITCHEN & COOKING FACILITIES Full Kitchen Full Size Fridge Dishwasher

Microwave

Full Size Oven

4 Burner Cooker

## **HEATING & COOLING FACILITIES**

No Cooling Facilities

Heating - Hydronic

Heating - Gas Log Fire

Ovens 20 Roney Macs Twist, Dinner Plain

SECOND FLOOR

FIRST FLOOR