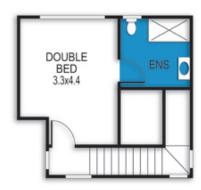

### **BEDROOMS & BEDDING CONFIGURATION**

This property sleeps 6 people.

There are 3 Bedrooms with the following configuration.

Bedroom 1: 1 x King Size Bed

Bedroom 2: 1 x Double Size Bed

Bedroom 3: 2 x Single Beds

### **BATHROOMS**

3 Bathrooms - All Ensuites

Ovens 20 Roney Macs Twist, Dinner Plain

SECOND FLOOR

FIRST FLOOR