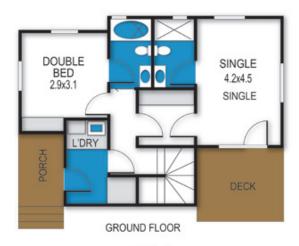

### **BEDROOMS & BEDDING CONFIGURATION**

This property sleeps 6 people.

There are 3 Bedrooms with the following configuration.

Bedroom 1: 1 x King Size Bed

Bedroom 2: 1 x Double Size Bed

Bedroom 3: 2 x Single Beds

### **BATHROOMS**

3 Bathrooms - All Ensuites

### LAUNDRY DETAILS

Washing Machine

Tumble Dryer

Drying Room for Ski Gear

Ovens 20 Roney Macs Twist, Dinner Plain

SECOND FLOOR

FIRST FLOOR