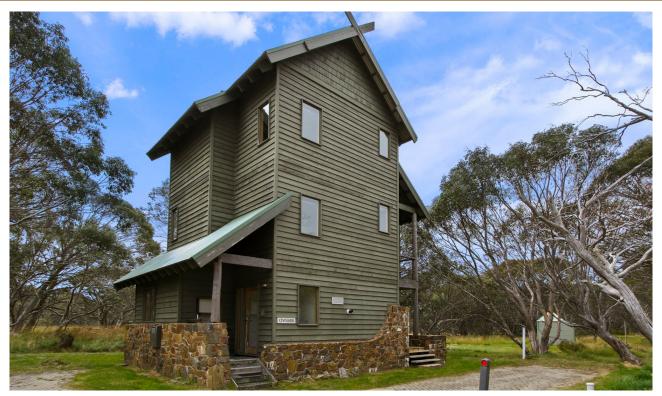

### **ABOUT THIS PROPERTY**

Sitting on the edge of the Village with a walking trail from your door to the Dinner Plain circuit track, Ovens is an ideal year-round holiday rental. Ovens has 3 large bedrooms all with ensuites and its second story modern kitchen, open plan dining & lounge area has great views to the National Park. The property is located just 50 metres from the Dinner Plain 4WD track and the Brabralung trail - a walking track in Summer and main cross country trail in Winter. We would recommend the house to everyone but think it is especially suited to families with older children needing separate rooms or several couples.

# **Ovens**

20 Ronev Macs Twist, Dinner Plain, Victoria, 3898

| ENTERTAINMENT FACILITIES          |
|-----------------------------------|
| Smart TV - Over 50 Inch           |
| Collection of Books               |
| PARKING                           |
| Driveway Parking                  |
| PETS                              |
| Strictly No Pets at this property |