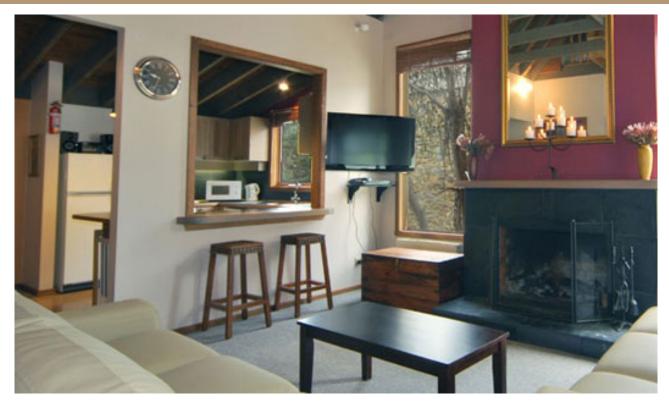

## **ABOUT THIS PROPERTY**

Smoko is a comfortable traditional Dinner Plain alpine chalet with 2 bedrooms and 1 bathroom. A cozy living area and open fire.

Smoko is a self catering chalet and is not serviced during your stay.

## **HEATING & COOLING FACILITIES**

Central heating and an open fire

## **ENTERTAINMENT FACILITIES**

TV and CD player