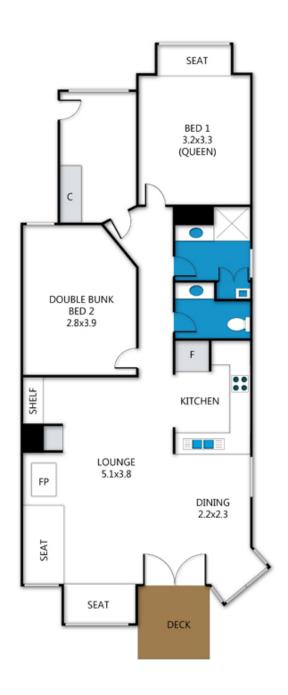

### **BEDROOMS & BEDDING CONFIGURATION**

This property sleeps 6 people. There are 2 Bedrooms with the following configuration.

Bedroom 1: 1 x King bed or 2 x singles (on request)

Bedroom 2: 1 x Trilogy Bunk (Double Bed & single above) 1 x Single Bed

#### **BATHROOMS**

1 bathroom with walk in shower

### **PARKING**

Driveway Parking for 1 vehicle