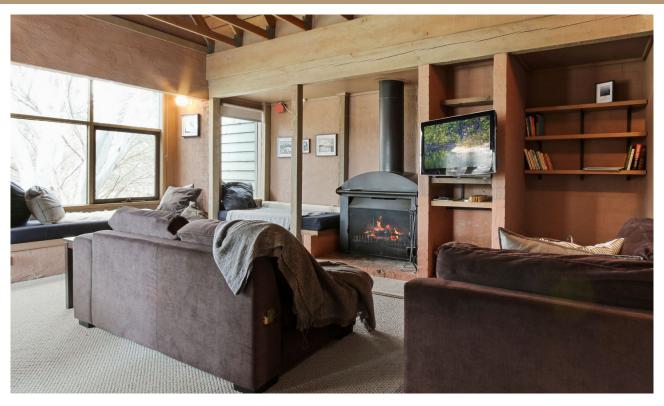

#### **ABOUT THIS PROPERTY**

Snowgums 10 is ideal for the whole family.

This apartment features a spacious open living and dining area. Relax in front of the fire and enjoy the views out onto the reserve.

### **HEATING & COOLING FACILITIES**

Open fireplace

Hydronic heating panels

# **ENTERTAINMENT FACILITIES**

Flat screen TV

Bluetooth speaker