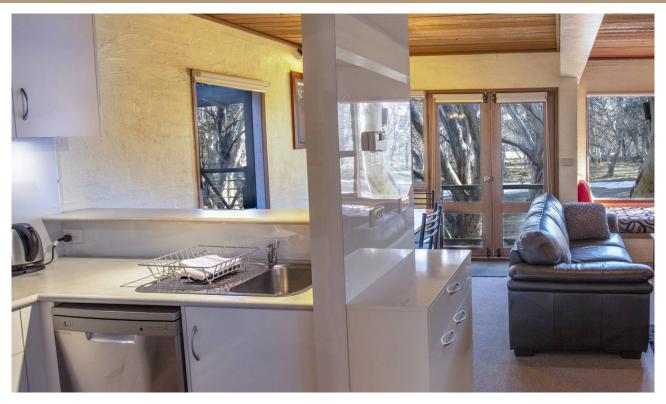

#### **ABOUT THIS PROPERTY**

This spacious apartment is located on the ground floor so your car park is just meters from your front door. There is direct access from the rear of the chalet onto the reserve and playground areas along with easy walking access to DP's restaurants and cafes. Snowgums 7 has open plan living, dining and kitchen with 2 bedrooms 1 bathroom and a separate toilet. A small starter pack of consumables is supplied but as this is a self-contained unit please remember to provide your own essentials.

#### KITCHEN & COOKING FACILITIES

Full Kitchen

Full-size Fridge Dishwasher Gas Stove 4 Burner Stove Gas Oven