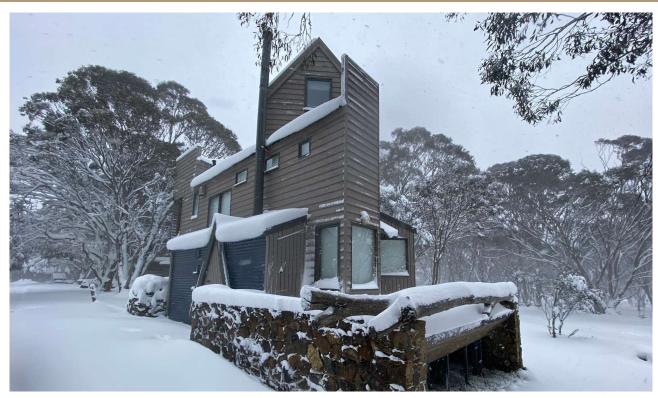

## **ABOUT THIS PROPERTY**

Wedgetail is conveniently located in the heart of the village overlooking the National Park. Recently renovated to an exceptional standard with all you could need for a relaxing family stay in summer or winter. Dinner Plain Accommodation will have your beds made ready for your arrival. Please note this not a serviced chalet so please bring all essentials with you.