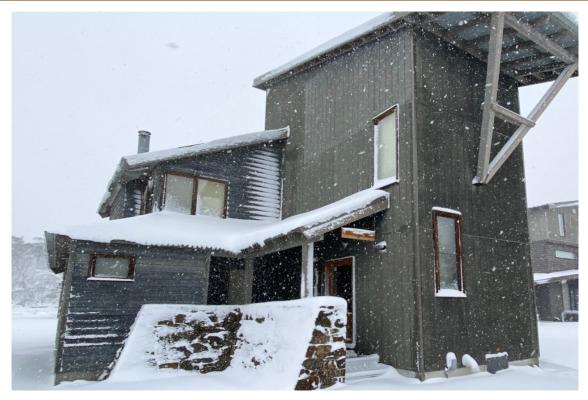

#### **ABOUT THIS PROPERTY**

Bunny Box is a comfy and cosy 3 bedroom, 2 bathroom chalet over 3 levels. With good size bedrooms and bathrooms, it has just about everything you need for a great holiday winter or summer.

A small outdoor hot tub on the balcony overlooking the reserve is a great way to unwind after a day on the slopes or in summer after bush walking, riding or just relaxing.

All you have to do is arrive and unpack your bags, Dinner Plain Accommodation will have your beds made.