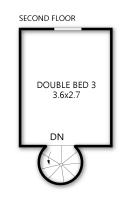

Upstairs are 2 bedrooms, one with a King bed (can be 2 singles, request at time of booking) and the other has 1 set of single bunks and a single over a double. The main bathroom and a 'quiet' area are on this floor as well as the spiral stairs to access the loft with a double bed.

Loft: 1 x Double bed

Linen, Towels and Bedding is provided for all beds.