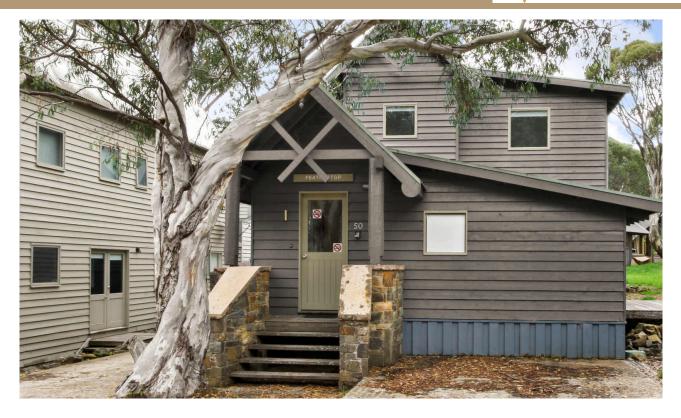

## ABOUT THIS PROPERTY

Feathertop is a much loved and cared for property. It is located a short walk from the Dinner Plain Snow Play Park and the shuttle bus to Hotham. Just a few minutes walk from the restaurant, bars and shops, the house is ideally located for family holidays at any time of the year.

The entry foyer has a drying cupboard and a large secure ski storage area, along the hall is the laundry facilities and a separate toilet. At the end of the hall is another door that leads to a large open plan living / kitchen / dining area. There are large doors opening onto a large sheltered deck with an outdoor setting from the hallway.