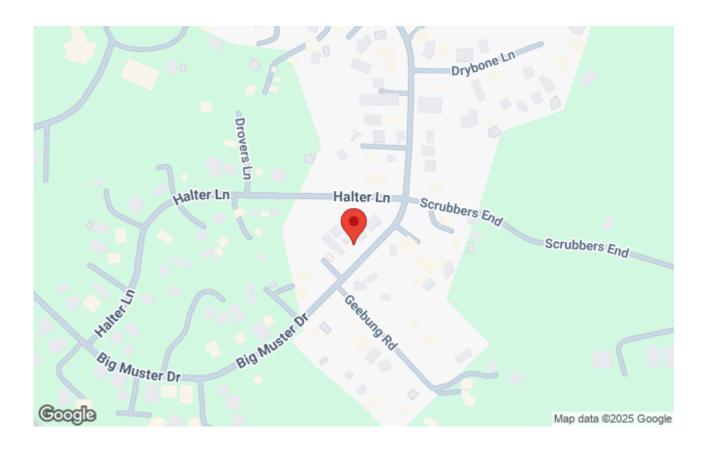

## ABOUT THIS PROPERTY

Feathertop is a much loved and cared for property. It is located a short walk from the Dinner Plain Snow Play Park and the shuttle bus to Hotham. Just a few minutes walk from the restaurant, bars and shops, the house is ideally located for family holidays at any time of the year.

# DINNER PLAIN