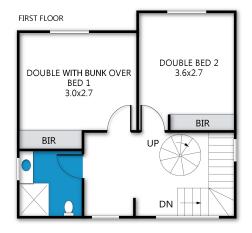

Upstairs are 2 bedrooms, one with a King bed (can be 2 singles, request at time of booking) and the other has 1 set of single bunks and a single over a double. The main bathroom and a 'quiet' area are on this floor as well as the spiral stairs to access the loft with a double bed.

#### **BEDROOMS & BEDDING CONFIGURATION**

This property is ideal for 9 people,

There are three bedrooms with the following configurations:

Bedroom 1: 1 x King size bed (can be 2 singles if pre-booked)

Bedroom 2: 1 x Single bunk bed and 1 x Trilogy bunk (Double bed with single above)

## BATHROOMS

One main bathroom upstairs

Separate toilet downstairs