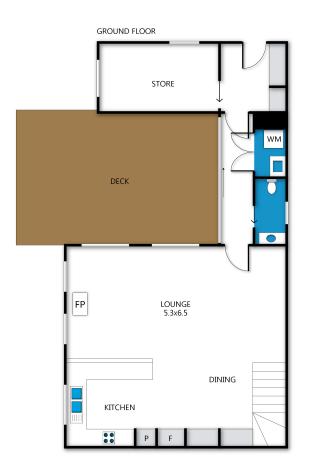

The entry foyer has a drying cupboard and a large secure ski storage area, along the hall is the laundry facilities and a separate toilet. At the end of the hall is another door that leads to a large open plan living / kitchen / dining area. There are large doors opening onto a large sheltered deck with an outdoor setting from the hallway.

#### archistyle

Whilst every attempt has been made to ensure the accuracy of this floorplan, measurements of doors, windows, rooms and any other items are approximate only. The producer or the agent cannot be held responsible for any errors, ommisions or misstatements. This plan is for illustrative purposes only and should be used as such.